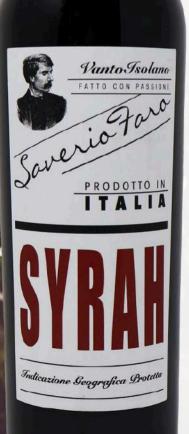

Saverio Faro

## SYRAH I.G.P. TERRE SICILIANE

| Wine type:       | Red wine            |
|------------------|---------------------|
| Grapes:          | Syrah               |
| Appellation:     | IGP Terre Siciliane |
| Production area: | Sicily, Italy       |
|                  |                     |
| Bottle size:     | 750 ml              |
| Serving temp.:   | 16 - 18° C          |
| Alcohol content: | 13,5% Vol.          |
|                  |                     |