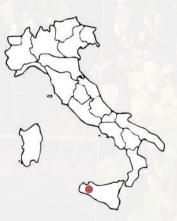

## SYRAH I.G.P. TERRE SICILIANE

| Wine type:       | Red wine            |
|------------------|---------------------|
| Grapes:          | Syrah               |
| Appellation:     | IGP Terre Siciliane |
| Production area: | Sicily, Italy       |
|                  |                     |
| Bottle size:     | 750 ml              |
| Serving temp.:   | 16 - 18° C          |
| Alcohol content: | 13,5% Vol.          |
|                  |                     |